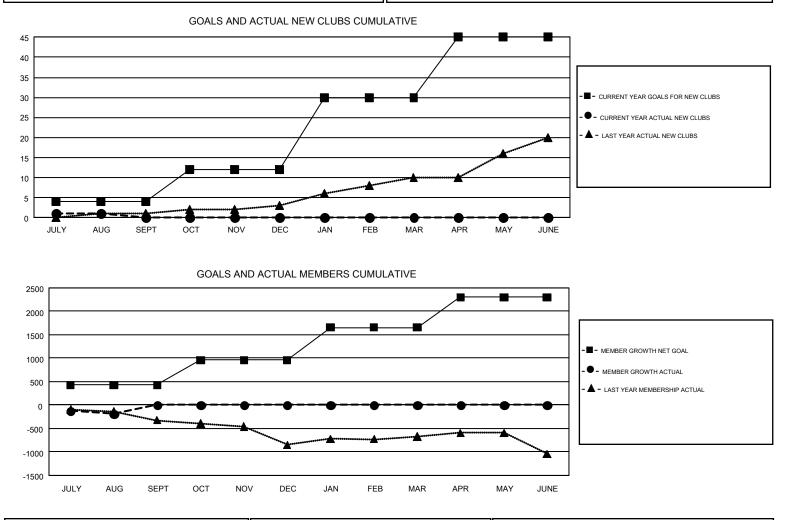

## GMT Constitutional Area 4, Group E

REPORT DOES NOT INCLUDE CLUBS IN UNDISTRICTED AREAS.

| Clubs<br>RESULTS FOR 2019-2020 |    |   |    | Members<br>RESULTS FOR 2019-2020 |     |     |     |  |
|--------------------------------|----|---|----|----------------------------------|-----|-----|-----|--|
|                                |    |   |    |                                  |     |     |     |  |
| JULY/AUG/SEPT                  | 4  | 1 | 11 | JULY/AUG/SEPT                    | 428 | 340 | 453 |  |
| OCT/NOV/DEC                    | 8  | 0 | 0  | OCT/NOV/DEC                      | 533 | 0   | 0   |  |
| JAN/FEB/MAR                    | 18 | 0 | 0  | JAN/FEB/MAR                      | 693 | 0   | 0   |  |
| APR/MAY/JUNE                   | 15 | 0 | 0  | APR/MAY/JUNE                     | 645 | 0   | 0   |  |